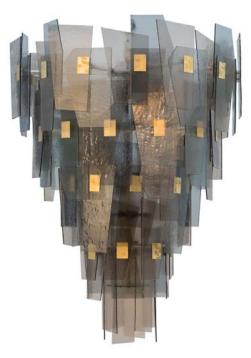

## **SLIVER** COLLECTION Chandelier

## 1711-BB-AF

26 LIGHTS TYPE G9 LED/E12 MAX 42W (or EQUIVALENT)

## Composition of transparent and satin glass in amber & fumè colors.

FINISH

Structure in L\_53 (silver finish); connection box and details in F\_12 (brushed&burnished brass).