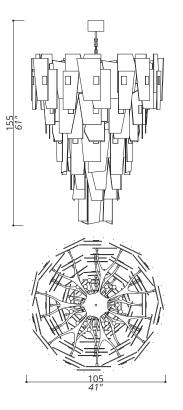

## 1711-BB-AF

26 LIGHTS TYPE G9 LED/E12 MAX 42W (or EQUIVALENT)

## NOTES

Dimensions are expressed in centimetres, if not otherwise specified. The total height of any chandelier includes body of chandelier plus ceiling box fixture; 50cm of chain/steel wire will be supplied free of charge. All products may be customized subject to prior consulting with our technical department; please send your request to *info@officina-luce.it*. Officina Luce (Registered brand of ISSARCH srl) reserves the right to change or delete, at any time and without prior warning, the technical specification of any model or the model itself, depending on technical and commercial requirements.